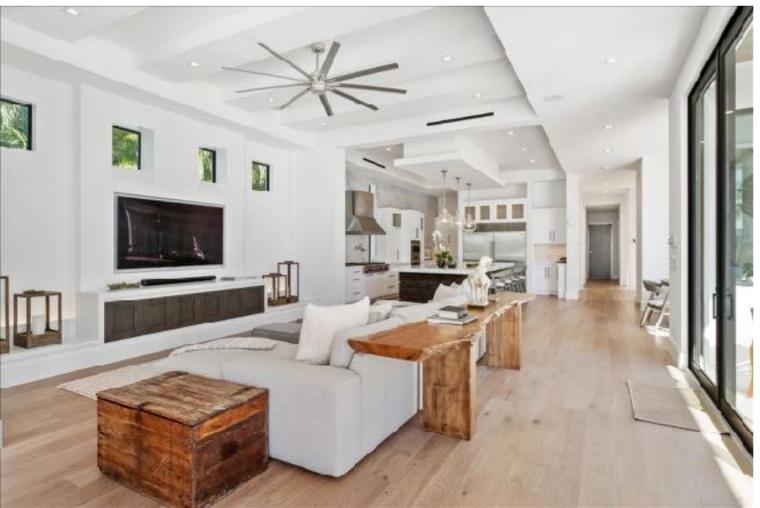

Fully equipped Kitchen. Cleaning service on request.

Theater

Large Gym

Bar

Family Room

Open Plan Chef's Kitchen

SubZero and Wolf Appliances

Dinning Room

Living Room

2 Laundry Rooms

**Upstairs Loft** 

2 Balconies

Walk in Closets

Central Air Cooling and Heating,

manageable in each room

Central Vacuum