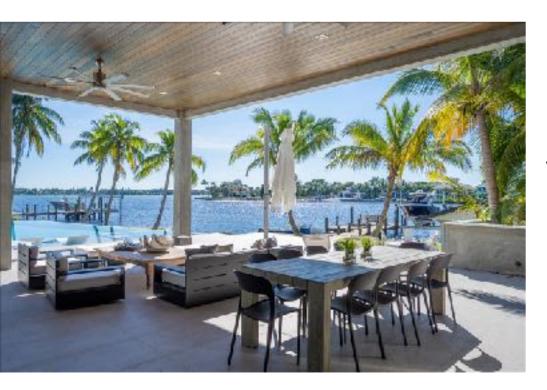

Impeccable design throughout.

A Vacation Paradise.

Master Suite, 4 Bedrooms in suite. 5 bathrooms, 2 half bathrooms.

Backyard and Covered patios.

Dock and beach. Summer kitchen. Resort Style pool and spa.

WIFI

Sonos - 5 TVs

Covered Lanai

Outdoor Grill and Summer kitchen

Gas Heated Spa.

Ocean Access

Dock

Master Suite, Walking closet, Morning Bar, Spa Master Bath, Outdoor Shower.