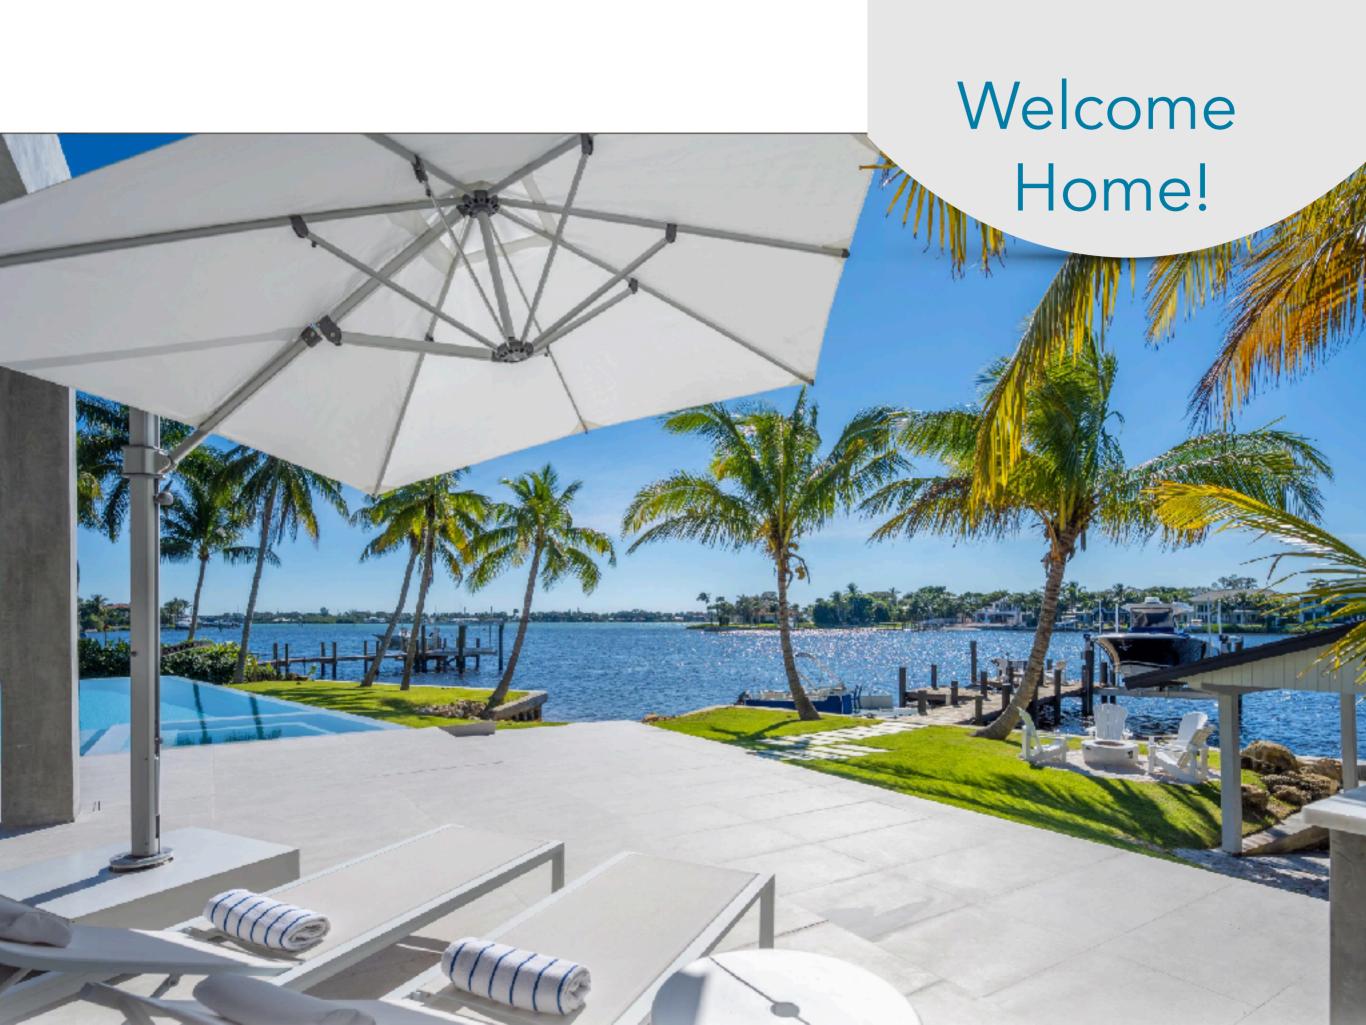

Are You Ready to enjoy the Florida Luxe Lifestyle this Season?

310 West Riverside Dr. Jupiter -Tequesta, Florida

Magnificent custom built new construction home with the best of everything and 150 ft of truly unbelievable views of the beautiful Loxahatchee River.

Impeccable design throughout.

A Vacation Paradise.

Master Suite, 4 Bedrooms in suite. 5 bathrooms, 2 half bathrooms.

Backyard and Covered patios.

Dock and beach. Summer kitchen. Resort Style pool and spa.

WIFI

Sonos - 5 TVs

Covered Lanai

Outdoor Grill and Summer kitchen

Gas Heated Spa.

Ocean Access

Dock

Master Suite, Walking closet, Morning Bar, Spa Master Bath, Outdoor Shower.