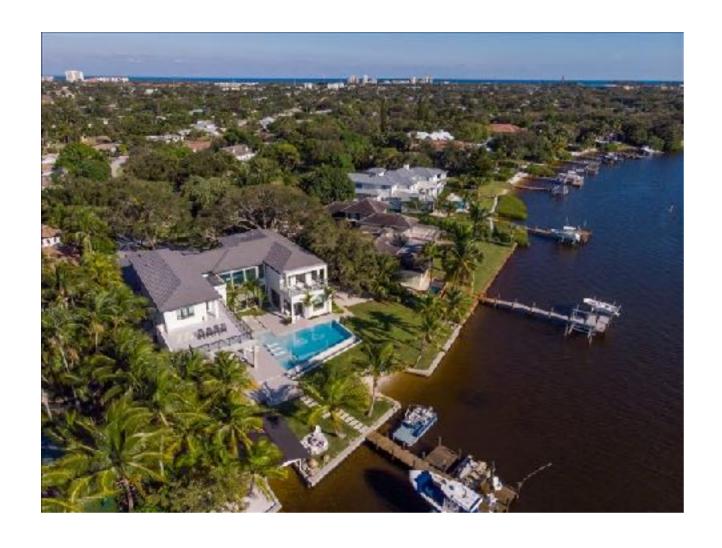

Are You Ready to enjoy the Florida Luxe Lifestyle this Season?

310 West Riverside Dr. Jupiter -Tequesta, Florida

Magnificent custom built new construction home with the best of everything and 150 ft of truly unbelievable views of the beautiful Loxahatchee River.

Impeccable design throughout.

A Vacation Paradise.

Master Suite, 4 Bedrooms in suite. 5 bathrooms, 2 half bathrooms.

Backyard and Covered patios.

Dock and beach. Summer kitchen. Resort Style pool and spa.

WIFI

Sonos - 5 TVs

Covered Lanai

Outdoor Grill and Summer kitchen

Gas Heated Spa.

Ocean Access

Dock

Master Suite, Walking closet, Morning Bar, Spa Master Bath, Outdoor Shower.