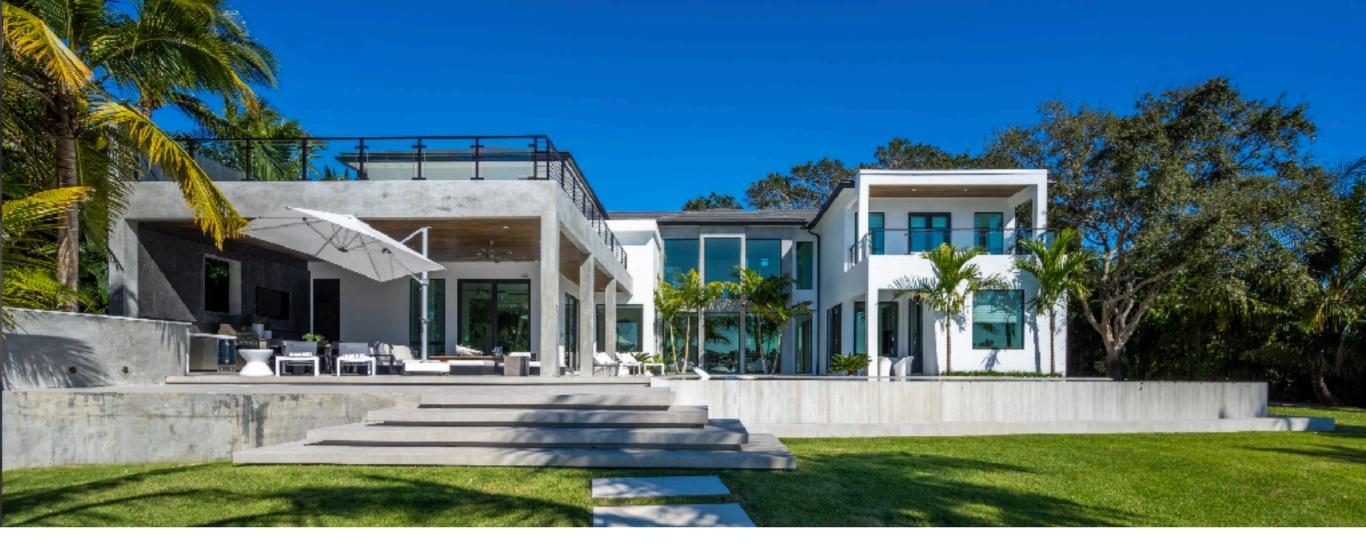

Are You Ready to enjoy the Florida Luxe Lifestyle this Season?

310 West Riverside Dr. Jupiter -Tequesta, Florida

Magnificent custom built new construction home with the best of everything and 150 ft of truly unbelievable views of the beautiful Loxahatchee River.

Impeccable design throughout.

A Vacation Paradise.

Master Suite, 4 Bedrooms in suite. 5 bathrooms, 2 half bathrooms.

Backyard and Covered patios.

Dock and beach. Summer kitchen. Resort Style pool and spa.