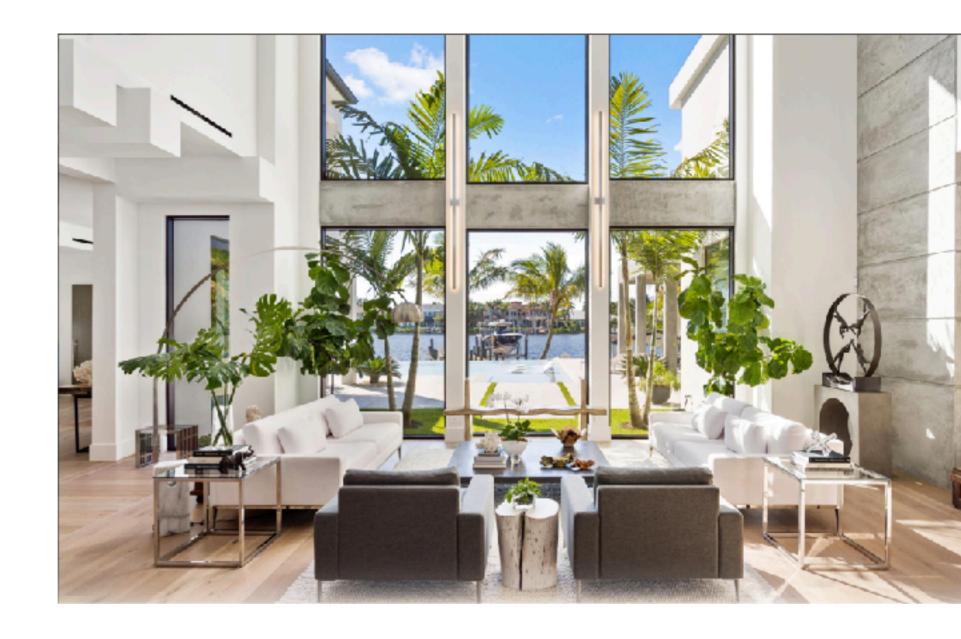

Fully equipped Kitchen. Cleaning service on request.

Theater

Large Gym

Bar

Family Room

Open Plan Chef's Kitchen

SubZero and Wolf Appliances

Dinning Room

Living Room

2 Laundry Rooms

**Upstairs Loft** 

2 Balconies

Walk in Closets

Central Air Cooling and Heating,

manageable in each room

Central Vacuum